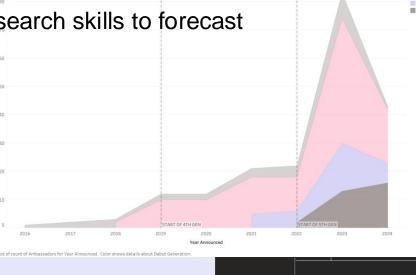

## "DATA-DRIVEN MARKET RESEARCH & TREND ANALYSIS"

The use of data-driven skills to take a fresh look at marketing campaigns and strategies.

- Conducted trend analysis to tailor event marketing strategies to student interests and engagement patterns.
- Used Google Analytics to understand community demographics, informing campaign decisions.
- Analyzed trends, applying market research skills to forecast emerging patterns.
- Applied quantitative techniques like logistic regression to uncover trends, translating these into highquality insights and visualizations.

## "QUANTITATIVE RESEARCH & DATA ANALYTICS"

The use of data-driven skills to translate data into insights and findings with a life of their own.

- Lead Quantitative Researcher, SMART LAB @ USF: Oversaw a quantitative research project involving 79,960 participants focused on substance misuse prevention.
- Used programming languages and statistical tools like STATA and SPSS for advanced data analysis, including logistic regression and univariate analysis.
- Presented findings at the CPDD conference, showing my ability to translate insights into digestible information for all audiences.
- Created **data visualizations** such as tables and graphs to communicate findings.
- @ NCCER: Developed and utilized automated financial tracking systems using SQL and Excel at NCCER, enhancing accuracy in accounts receivable.
  - Created detailed reports to identify trends in customer payments, optimizing receivables.