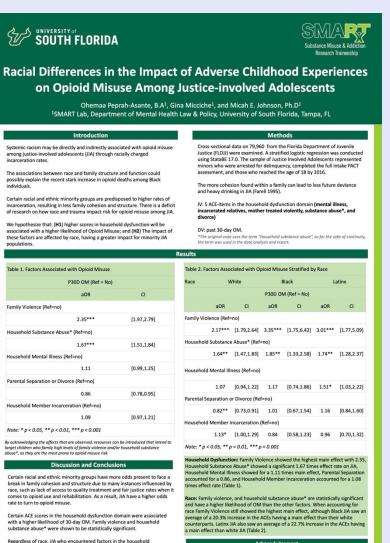

## "QUANTITATIVE RESEARCH & DATA ANALYTICS"

The use of data-driven skills to translate data into insights and findings with a life of their own.

- Lead Quantitative Researcher, SMART LAB @ USF: Oversaw a quantitative research project involving 79,960 participants focused on substance misuse prevention.
- Used programming languages and statistical tools like STATA and SPSS for advanced data analysis, including logistic regression and univariate analysis.
- Presented findings at the CPDD conference, showing my ability to translate insights into digestible information for all audiences.
- Created **data visualizations** such as tables and graphs to communicate findings.
- @ NCCER: Developed and utilized automated financial tracking systems using SQL and Excel at NCCER, enhancing accuracy in accounts receivable.
  - Created detailed reports to identify trends in customer payments, optimizing receivables.

•Developed data-driven financial tracking systems using SQL and Excel, showcasing strong analytical skills and the ability to extract actionable insights from data.

•Managed a large-scale research project involving 79,960 participants, using STATA and SPSS for data analysis and insights.